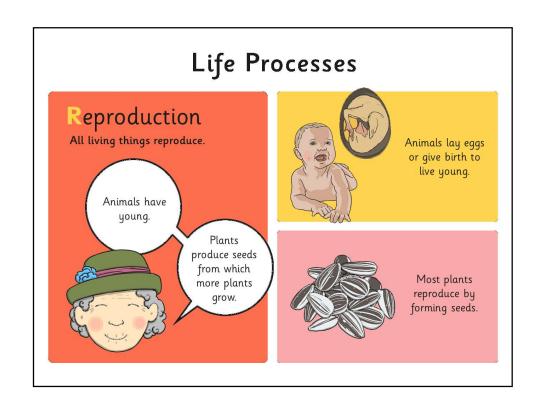

## Life Possesses

All of these images are of living things. Sometimes we call them 'organisms'.

Even though they might be very different from each other, all of these organisms share certain characteristics. All living things do certain things to stay alive. These are called **life processes**.

All animals, including humans, do these things. Plants do too, although they do them in different ways.

We can remember life processes by thinking about MRS GREN...Can you think what they are?

















|                                         | Activit                     | y 1<br>Even though they are                                                           |
|-----------------------------------------|-----------------------------|---------------------------------------------------------------------------------------|
| Living things are al                    | so known as                 | Even though they are                                                                  |
|                                         | certain things to stay      | share certain                                                                         |
| These are called _ these things. Plants | All s do too but in differe | animals, including humans, do nt ways.