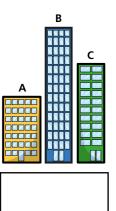

| Н | Т | 0 |  |
|---|---|---|---|--|
|   | 7 | 0 | 0 |  |
| _ | 5 | 4 | 6 |  |
|   |   |   |   |  |
|   |   |   |   |  |

b)

|   | Н | Т | 0 |  |
|---|---|---|---|--|
|   | 8 | 0 | 5 |  |
| _ | 1 | 7 | 9 |  |
|   |   |   |   |  |
|   |   |   |   |  |

Work out the missing digits in these subtractions.

a)

|   | Н | Т | 0 |  |
|---|---|---|---|--|
|   | 7 |   | 5 |  |
| _ | 3 | 4 |   |  |
|   |   | 7 | 3 |  |
|   |   |   |   |  |

b)

|   | Н | Т | 0 |  |
|---|---|---|---|--|
|   |   | 2 | 0 |  |
| _ | 1 |   | 8 |  |
|   | 2 | 9 |   |  |
|   |   |   |   |  |

7 Two points are marked on a number line.



What is the difference between the two points?



Find the missing numbers.

- 9 Here are 3 buildings.
  - A is 150 m tall
  - B is 317 m taller than A
  - C is 223 m shorter than B





Aisha buys these items.







How much change does she have from £1,000?