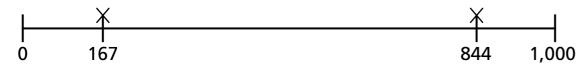

b)

|   | Н | Т | 0 |  |
|---|---|---|---|--|
|   |   | 2 | 0 |  |
| _ | 1 |   | 8 |  |
|   | 2 | 9 |   |  |
|   |   |   |   |  |

7 Two points are marked on a number line.

What is the difference between the two points?

Find the missing numbers.

- 9 Here are 3 buildings.
  - A is 150 m tall
  - B is 317 m taller than A
  - C is 223 m shorter than B

Aisha buys these items.

How much change does she have from £1,000?