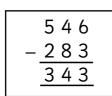

|   | 3 | 2 | 3 |  |   | 4 | 2 | 9 |  |
| _ | 1 | 4 | 4 |  | _ | 1 | 1 | 7 |  | _ | 1 | 7 | 2 |  |
|   |   |   |   |  |   |   |   |   |  |   |   |   |   |  |
|   |   |   |   |  |   |   |   |   |  |   |   |   |   |  |

How do you know?

3 Work out the subtractions.

|   | Н | Т | 0 |  |
|---|---|---|---|--|
|   | 7 | 3 | 5 |  |
| _ | 2 | 1 | 8 |  |
|   |   |   |   |  |
|   |   |   |   |  |

|   | Н | Т | 0 |
|---|---|---|---|
|   | 4 | 1 | 5 |
| _ | 1 | 7 | 9 |
|   |   |   |   |
|   |   |   |   |

|   | Н | T | 0 |  |
|---|---|---|---|--|
|   | 4 | 2 | 8 |  |
| _ | 1 | 6 | 3 |  |
|   |   |   |   |  |
|   |   |   |   |  |

|   | Н | Т | 0 |  |
|---|---|---|---|--|
|   | 3 | 8 | 2 |  |
| _ | 1 | 9 | 4 |  |
|   |   |   |   |  |
|   |   |   |   |  |

Talk about the mistake that has been made.



Complete the subtractions.

| a, |
|----|
|----|

|   | Н | Т | 0 |  |
|---|---|---|---|--|
|   | 7 | 0 | 0 |  |
| _ | 5 | 4 | 6 |  |
|   |   |   |   |  |
|   |   |   |   |  |

b)

|   | Н | Т | 0 |  |
|---|---|---|---|--|
|   | 8 | 0 | 5 |  |
| _ | 1 | 7 | 9 |  |
|   |   |   |   |  |
|   |   |   |   |  |

Work out the missing digits in these subtractions.

a)

|   | Н | Т | 0 |  |
|---|---|---|---|--|
|   | 7 |   | 5 |  |
| _ | 3 | 4 |   |  |
|   |   | 7 | 3 |  |
|   |   |   |   |  |

b)

|   | Н | Т | 0 |  |
|---|---|---|---|--|
|   |   | 2 | 0 |  |
| _ | 1 |   | 8 |  |
|   | 2 | 9 |   |  |
|   |   |   |   |  |

7 Two points are marked on a number line.



What is the difference between the two points?



Find the missing numbers.

- 9 Here are 3 buildings.
  - A is 150 m tall
  - B is